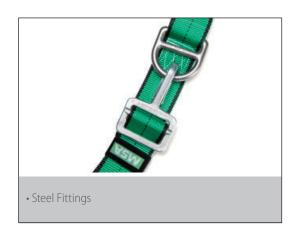

#### **Product Details**

The Gravity Miners Harness and Belt range has been designed specifically for use in the mining industry. Harsh environmental conditions and unique hazards demand fall protection equipment and utility belts that are durable, long lasting and multi-functional This premium solution is constructed using stainless steel buckles and adjusters ensuring longer life in corrosive environments.