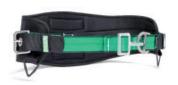

The equipment belt is purposefully designed to provide an ergonomic solution for the carrying of MSA Self-Rescuers, such as the SSR 30/100 and SavOx devices.

## **Product Features**

- -Designed for adjustability, ergonomics and comfort for extended periods of use
- -AS/NZS 1891.1:2007 Certified (EN Compliant) Harness configuration

• Breathable waist pad constructed from a multilayered padding which dissipates pressure from the load bearing waist belt

• Tongue buckle load bearing waist belt, designed specifically to work with the MSA Self Rescuer range

## **Gravity Miners Belt**

| Description                              | Part Number | SIZES |        |       |
|------------------------------------------|-------------|-------|--------|-------|
|                                          |             | Small | Medium | Large |
| GRAVITY MINERS BELT                      | 10158657    | Х     |        |       |
|                                          | 10158656    |       | Х      |       |
|                                          | 10158655    |       |        | Х     |
| GRAVITY MINERS BELT WITH SHOULDER STRAPS | 10158661    | Х     |        |       |
|                                          | 10158660    |       | Х      |       |
|                                          | 10158659    |       |        | Х     |