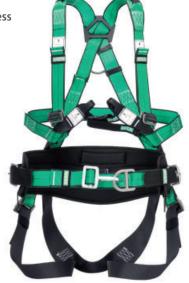

## **Gravity Miners Belt**

| Description                              | Part Number | SIZES |        |       |
|------------------------------------------|-------------|-------|--------|-------|
|                                          |             | Small | Medium | Large |
| GRAVITY MINERS BELT                      | 10158657    | Х     |        |       |
|                                          | 10158656    |       | Х      |       |
|                                          | 10158655    |       |        | Х     |
| GRAVITY MINERS BELT WITH SHOULDER STRAPS | 10158661    | Х     |        |       |
|                                          | 10158660    |       | Х      |       |
|                                          | 10158659    |       |        | Х     |

## **Product Features**

- -Designed for adjustability, ergonomics and comfort for extended periods of use
- -AS/NZS 1891.1:2007 Certified (EN Compliant) Harness configuration

• Breathable waist pad constructed from a multilayered padding which dissipates pressure from the load bearing waist belt

• Tongue buckle load bearing waist belt, designed specifically to work with the MSA Self Rescuer range