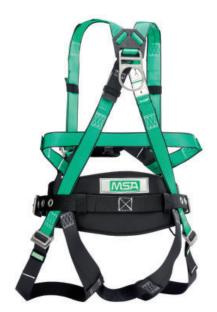

## **Gravity Miners Harness**

| Description            | Part Number | SIZES |        |       |
|------------------------|-------------|-------|--------|-------|
|                        |             | Small | Medium | Large |
| GRAVITY MINERS HARNESS | 10158704    | Х     |        |       |
|                        | 10158703    |       | Х      |       |
|                        | 10158702    |       |        | Х     |

## **Product Features**

- -Designed for adjustability, ergonomics and comfort for extended periods of use
- -AS/NZS 1891.1:2007 Certified (EN Compliant) Harness configuration

• Breathable waist pad constructed from a multilayered padding which dissipates pressure from the load bearing waist belt