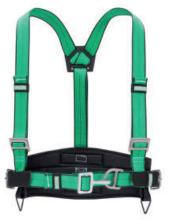

## **Product Features**

- -Designed for adjustability, ergonomics and comfort for extended periods of use
- -AS/NZS 1891.1:2007 Certified (EN Compliant) Harness configuration

• Breathable waist pad constructed from a multilayered padding which dissipates pressure from the load bearing waist belt

## **Gravity Miners Harness**

| Description            | Part Number | SIZES |        |       |
|------------------------|-------------|-------|--------|-------|
|                        |             | Small | Medium | Large |
| GRAVITY MINERS HARNESS | 10158704    | Х     |        |       |
|                        | 10158703    |       | Х      |       |
|                        | 10158702    |       |        | Х     |