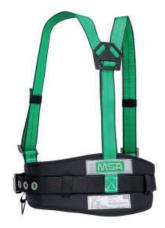

The equipment belt is purposefully designed to provide an ergonomic solution for the carrying of MSA Self-Rescuers, such as the SSR 30/100 and SavOx devices.

## **Gravity Miners Belt**

| Description                              | Part Number | SIZES |        |       |
|------------------------------------------|-------------|-------|--------|-------|
|                                          |             | Small | Medium | Large |
| GRAVITY MINERS BELT                      | 10158657    | Х     |        |       |
|                                          | 10158656    |       | Х      |       |
|                                          | 10158655    |       |        | Х     |
| GRAVITY MINERS BELT WITH SHOULDER STRAPS | 10158661    | Х     |        |       |
|                                          | 10158660    |       | Х      |       |
|                                          | 10158659    |       |        | Х     |