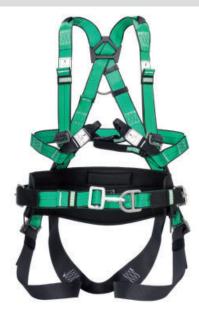

#### **Product Details**

The Gravity Miners Harness and Belt range has been designed specifically for use in the mining industry. Harsh environmental conditions and unique hazards demand fall protection equipment and utility belts that are durable, long lasting and multi-functional This premium solution is constructed using stainless steel buckles and adjusters ensuring longer life in corrosive environments.

## **Product Features**

- -Designed for adjustability, ergonomics and comfort for extended periods of use
- -AS/NZS 1891.1:2007 Certified (EN Compliant) Harness configuration

• Breathable waist pad constructed from a multilayered padding which dissipates pressure from the load bearing waist belt

• Tongue buckle load bearing waist belt, designed specifically to work with the MSA Self Rescuer range