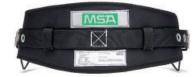

The equipment belt is purposefully designed to provide an ergonomic solution for the carrying of MSA Self-Rescuers, such as the SSR 30/100 and SavOx devices.

## **Product Features**

- -Designed for adjustability, ergonomics and comfort for extended periods of use
- -AS/NZS 1891.1:2007 Certified (EN Compliant) Harness configuration

• Breathable waist pad constructed from a multilayered padding which dissipates pressure from the load bearing waist belt

• Tongue buckle load bearing waist belt, designed specifically to work with the MSA Self Rescuer range

## **Gravity Miners Belt**

| Description                              | Part Number | SIZES |        |       |
|------------------------------------------|-------------|-------|--------|-------|
|                                          |             | Small | Medium | Large |
| GRAVITY MINERS BELT                      | 10158657    | Х     |        |       |
|                                          | 10158656    |       | Х      |       |
|                                          | 10158655    |       |        | Х     |
| GRAVITY MINERS BELT WITH SHOULDER STRAPS | 10158661    | Х     |        |       |
|                                          | 10158660    |       | Х      |       |
|                                          | 10158659    |       |        | Х     |