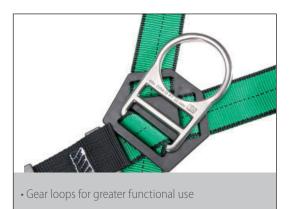

The equipment belt is purposefully designed to provide an ergonomic solution for the carrying of MSA Self-Rescuers, such as the SSR 30/100 and SavOx devices.

• Tongue buckle load bearing waist belt, designed specifically to work with the MSA Self Rescuer range